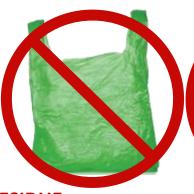

#### **NO PLASTIC BAGS**

- DO NOT PUT RECYCLABLES INSIDE in any plastic bags.
- · No trash bags, grocery bags, or any plastic bags.