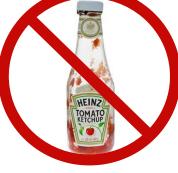

#### NO FOOD OR CONTAINERS WITH FOOD RESIDUE

 Absolutely no food or containers with food or food residue in them.