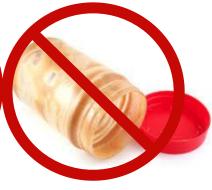

#### NO FOOD OR CONTAINERS WITH FOOD RESIDUE

 Absolutely no food or containers with food or food residue in them.