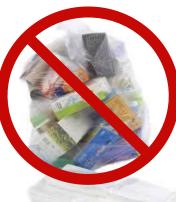

#### **NO PLASTIC BAGS**

- DO NOT PUT RECYCLABLES INSIDE in any plastic bags.
- · No trash bags, grocery bags, or any plastic bags.